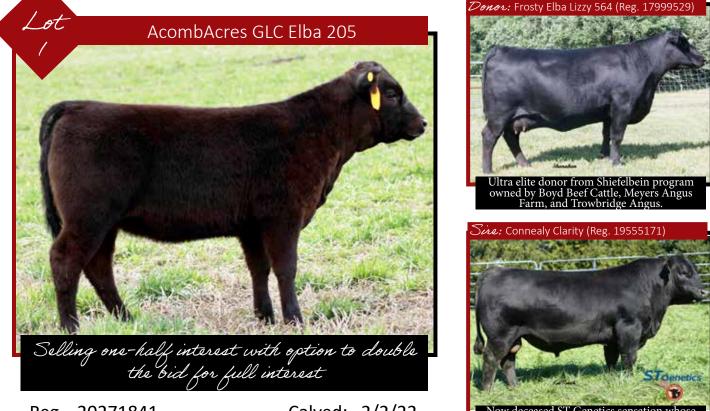

Sired by now deceased Connealy Clarity, the industry sensation who adds phenotype and sought-after genetics to his progeny.

- Performance, feed efficiency, heifer pregnancy all rolled into moderately framed heifer.
- Note 1% \$M which propels her to Clarity's #82 daughter out of 586 non-parent female progeny.