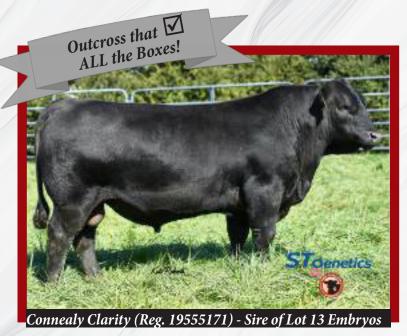

## Lot 13 Embryos Pedigree

Cherry Creek Land Grant
Connealy Clarity

19555171 Breshie of Conanga 6988

K C F Bennett Homestead Cherry Crk Eva B27 M Connealy Confidence Plus Brelly of Conanga 367

G A R Sure Fire

GLC MA Sure Fire 2078 7074

19082579 Chair Rock Daybreak 2078

Connealy In Sure 8524 Chair Rock 5050 GAR 8086 MCC Daybreak Chair Rock 5050 GAR 9099

| EPDs of Lot 13 Embryos Sire and Dam |     |      |    |     |      |      |      |     |     |     |     |
|-------------------------------------|-----|------|----|-----|------|------|------|-----|-----|-----|-----|
|                                     | CED | BW   | WW | YW  | MILK | MARB | REA  | \$M | \$W | \$B | \$C |
| Sire                                | 10  | 1    | 78 | 147 | 23   | 1.1  | 0.99 | 101 | 79  | 208 | 371 |
| Dam                                 | 13  | -0.9 | 76 | 136 | 24   | 1.36 | 0.92 | 64  | 81  | 196 | 318 |

- → 3 IVF embryos representing the mating of today's outcross, limited-availability sire Connealy Clarity with a Sure Fire donor that excels for all the traits of economic importance.
- → 7074's EPD profile reads like a chapter of who's who in the Angus breed. Top 4% CED, and top 3% WW & YW, and 1% Marb, \$G, \$B and \$C.
- → Rare opportunity to acquire genetics from the deceased Connealy Clarity an outcross to most cattle of his genomic caliber.